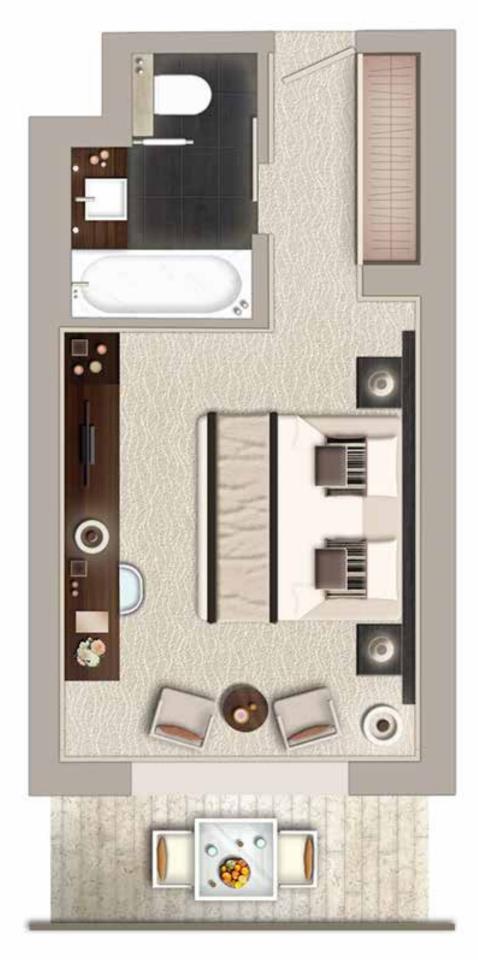

## SUPERIOR ROOM GARDEN VIEW WITH TERRACE

A CHIC AND MODERN ISLAND,
WITH THE IRRESISTABLE FLAVOUR
OF LA DOLCE VITA

Enjoy the balcony overlooking the hotel's inner courtyard.

## SUPERIOR ROOM GARDEN VIEW WITH TERRACE

Room capacity: 2 persons

Surface area: approximately 248 sq ft

Baby's cot on request

Terrace benefiting from the afternoon sun, with table and chairs

Hairdryer

Bathrobe/slippers

Individual air-conditioning

Iron and ironing board

Beds: King size or twin beds

Bathroom with bath

Communicating rooms on request

₽ Desk

Electronic safe

Nespresso coffee machine

<u></u> Welcome traγ

Minibar

Large soundproofed picture windows

Free wi-fi internet

Pets allowed against paγment