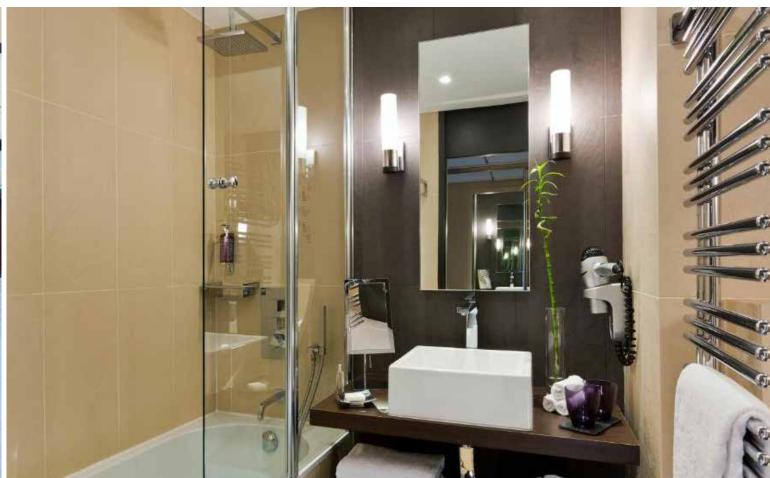

## SUPERIOR ROOM GARDEN VIEW WITH TERRACE

Room capacity: 2 persons

Surface area: approximately 248 sq ft

Baby's cot on request

Terrace benefiting from the afternoon sun, with table and chairs

Hairdryer

Bathrobe/slippers

Individual air-conditioning

Iron and ironing board

Beds: King size or twin beds

Bathroom with bath

Communicating rooms on request

₽ Desk

Electronic safe

Nespresso coffee machine

<u></u> Welcome traγ

Minibar

Large soundproofed picture windows

Free wi-fi internet

Pets allowed against paγment