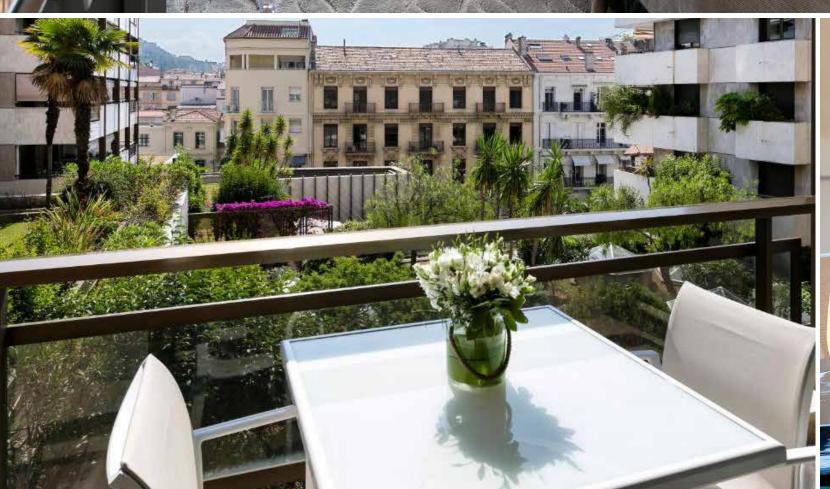

## SUPERIOR ROOM GARDEN VIEW WITH TERRACE

A CHIC AND MODERN ISLAND,
WITH THE IRRESISTABLE FLAVOUR
OF LA DOLCE VITA

Enjoy the balcony overlooking the hotel's inner courtyard.

## SUPERIOR ROOM GARDEN VIEW WITH TERRACE

Room capacity: 2 persons

Surface area: approximately 248 sq ft

Baby's cot on request

Terrace benefiting from the afternoon sun, with table and chairs

Hairdryer

Bathrobe/slippers