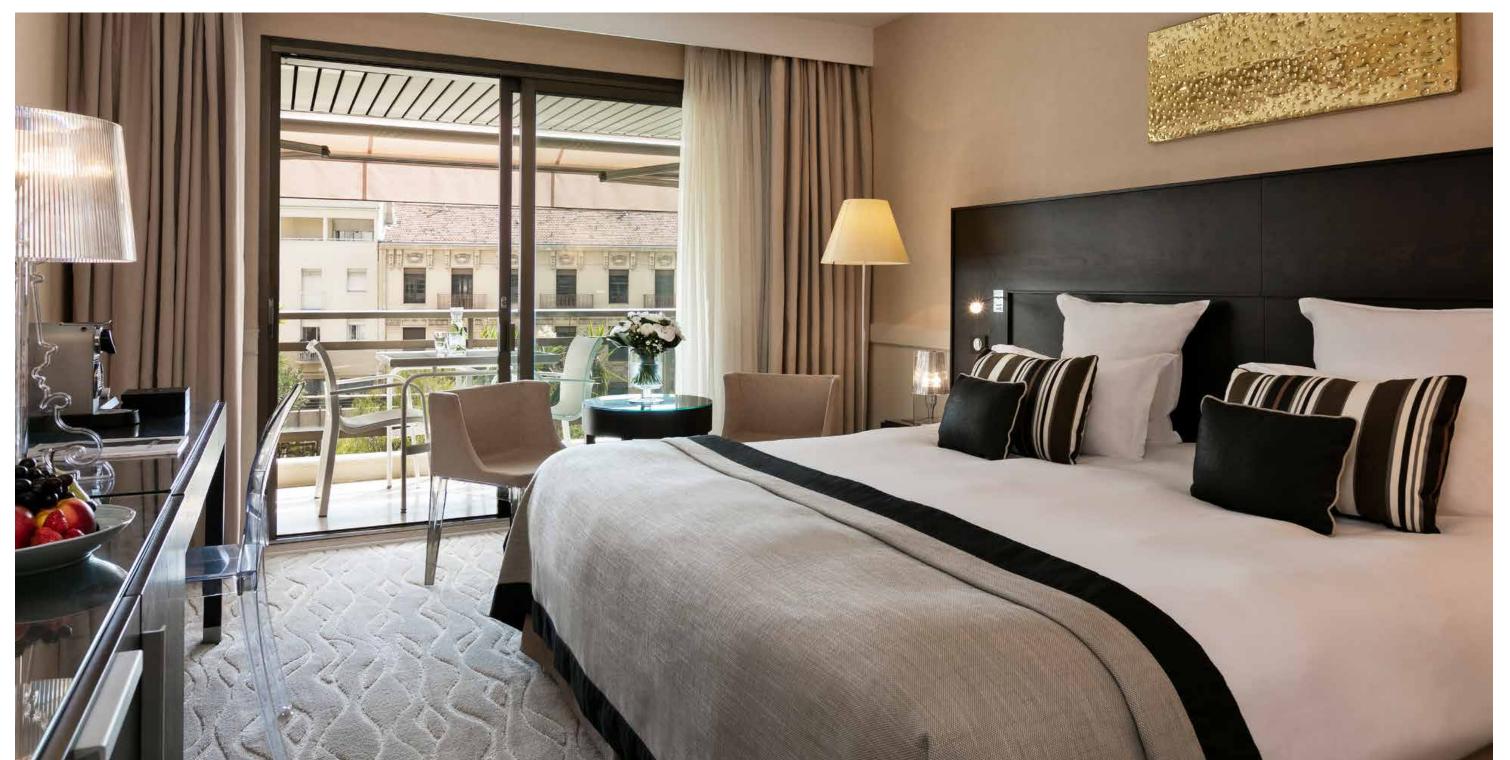

## SUPERIOR ROOM GARDEN VIEW WITH TERRACE

A CHIC AND MODERN ISLAND,
WITH THE IRRESISTABLE FLAVOUR
OF LA DOLCE VITA

Enjoy the balcony overlooking the hotel's inner courtyard.

## SUPERIOR ROOM GARDEN VIEW WITH TERRACE

Room capacity: 2 persons

Surface area: approximately 248 sq ft

Baby's cot on request

Terrace benefiting from the afternoon sun, with table and chairs

Hairdryer

Bathrobe/slippers

Individual air-conditioning

Iron and ironing board

Beds: King size or twin beds

Bathroom with bath

Communicating rooms on request

₽ Desk

Electronic safe

Nespresso coffee machine

<u></u> Welcome traγ

Minibar

Large soundproofed picture windows

Free wi-fi internet

Pets allowed against paγment